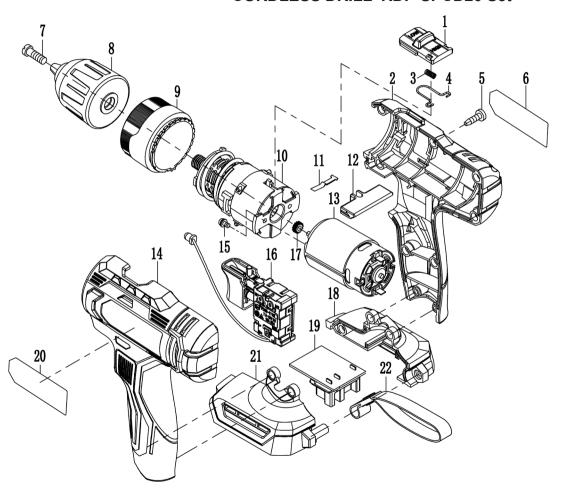

## EXPLODED VIEW & SPARE PARTS LIST CORDLESS DRILL RDP-SPCD20 Set

|     |                                | 1        | I   |
|-----|--------------------------------|----------|-----|
| NO. | Description                    | Quantity | NO. |
| 1   | High and low speed push button | 1        | 30  |
| 2   | right house                    | 1        | 31  |
| 3   | push button spring             | 1        | 32  |
| 4   | Speed control push button wire | 1        | 33  |
| 5   | screw M3X12                    | 11       | 34  |
| 6   | nameplate                      | 1        | 35  |
| 7   | screw (left tooth) M5X22       | 1        | 36  |
| 8   | Plastic drill chuck            | 1        | 37  |
| 9   | Torque Cup                     | 1        | 38  |
| 10  | Gearbox                        | 1        | 39  |
| 11  | Torsion Cup Shrapnel           | 1        | 40  |
| 12  | Left and right dial buttons    | 1        | 41  |
| 13  | motor                          | 1        | 42  |
| 14  | left house                     | 1        | 43  |
| 15  | screw M3X10                    | 2        |     |
| 16  | Switch assembly (with light)   | 1        |     |
| 17  | motor gear                     | 1        |     |
| 18  | Right house foot plate         | 1        |     |
| 19  | battery pack pins              | 1        |     |
| 20  | trademark                      | 1        |     |
| 21  | Left house foot plate          | 1        |     |
| 22  | lanyard                        | 1        |     |
|     | <del>- i</del>                 |          |     |